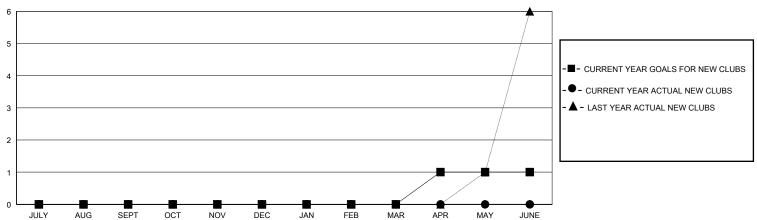

## District 105CW

GMT: LOCATION ENGLAND GMT CA

| •             |               |             |               |                       |                        |                         | • • • • • • • • • • • • • • • • • • • •            |  |
|---------------|---------------|-------------|---------------|-----------------------|------------------------|-------------------------|----------------------------------------------------|--|
|               | Club          | s           |               | Members               |                        |                         |                                                    |  |
|               | RESULTS FOR   | R 2023-2024 |               | RESULTS FOR 2023-2024 |                        |                         |                                                    |  |
| QUARTER       | NEW CLUB GOAL | NEW CLUBS   | DROPPED CLUBS | QUARTER MEME          | BER GROWTH NET<br>GOAL | MEMBER GROWTH<br>ACTUAL | DROPPED<br>MEMBERS ACTUAL<br>(including transfers) |  |
| JULY/AUG/SEPT | 0             | 0           | 0             | JULY/AUG/SEPT         | 40                     | 41                      | 55                                                 |  |
| OCT/NOV/DEC   | 0             | 0           | 0             | OCT/NOV/DEC           | 40                     | 22                      | 65                                                 |  |
| JAN/FEB/MAR   | 0             | 0           | 0             | JAN/FEB/MAR           | 40                     | 0                       | 0                                                  |  |
| APR/MAY/JUNE  | 1             | 0           | 0             | APR/MAY/JUNE          | 40                     | 0                       | 0                                                  |  |