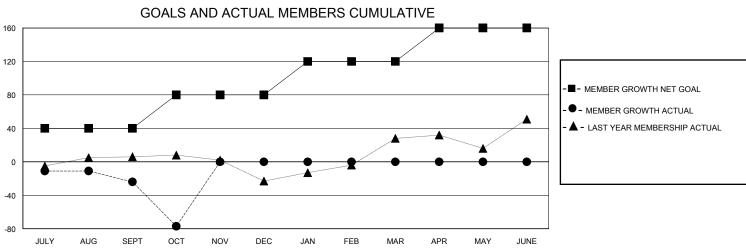

## District 105CW

GMT: LOCATION ENGLAND GMT CA

| •             |               |             |               |                       |                        |                         | • • • • • • • • • • • • • • • • • • • •            |  |
|---------------|---------------|-------------|---------------|-----------------------|------------------------|-------------------------|----------------------------------------------------|--|
|               | Club          | s           |               | Members               |                        |                         |                                                    |  |
|               | RESULTS FOR   | R 2023-2024 |               | RESULTS FOR 2023-2024 |                        |                         |                                                    |  |
| QUARTER       | NEW CLUB GOAL | NEW CLUBS   | DROPPED CLUBS | QUARTER MEME          | BER GROWTH NET<br>GOAL | MEMBER GROWTH<br>ACTUAL | DROPPED<br>MEMBERS ACTUAL<br>(including transfers) |  |
| JULY/AUG/SEPT | 0             | 0           | 0             | JULY/AUG/SEPT         | 40                     | 41                      | 55                                                 |  |
| OCT/NOV/DEC   | 0             | 0           | 0             | OCT/NOV/DEC           | 40                     | 22                      | 65                                                 |  |
| JAN/FEB/MAR   | 0             | 0           | 0             | JAN/FEB/MAR           | 40                     | 0                       | 0                                                  |  |
| APR/MAY/JUNE  | 1             | 0           | 0             | APR/MAY/JUNE          | 40                     | 0                       | 0                                                  |  |